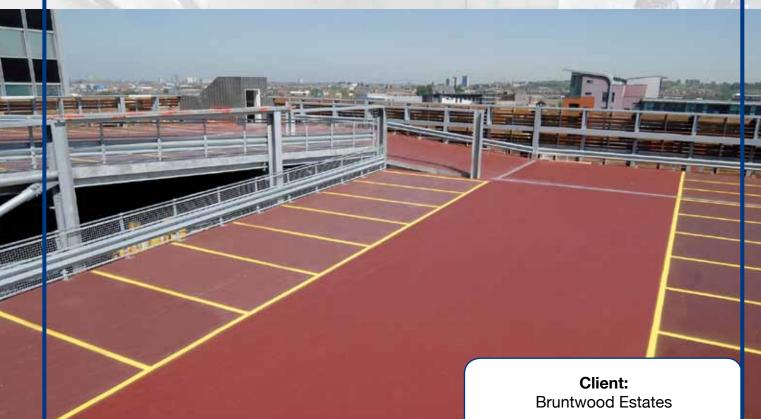

## **Case Study**

Tynedale Specialist Flooring Contractors of Knutsford in Cheshire have completed the installation of a Sikafloor deck surfacing system, on the exposed top deck and ramps, at the Pall Mall car park structure in central Liverpool. This was carried out for the car park owners Bruntwood Estates, who are a commercial property development and management company, focussed on providing high quality serviced office facilities in the North of England, which is why their car park is managed by NCP.

NCC provided an elastic, crack bridging and UV light resistant, PU resin based deck waterproofing system from Sika for use on all the top decks and ramps, as they are subject to external weathering and therefore the greatest thermal movement.

Anti-skid and anti-slip finishes were incorporated into both system surfaces by using graded, specially hardened aggregates that were broadcast into them. Finally the demarcation zone and lane markings were applied.